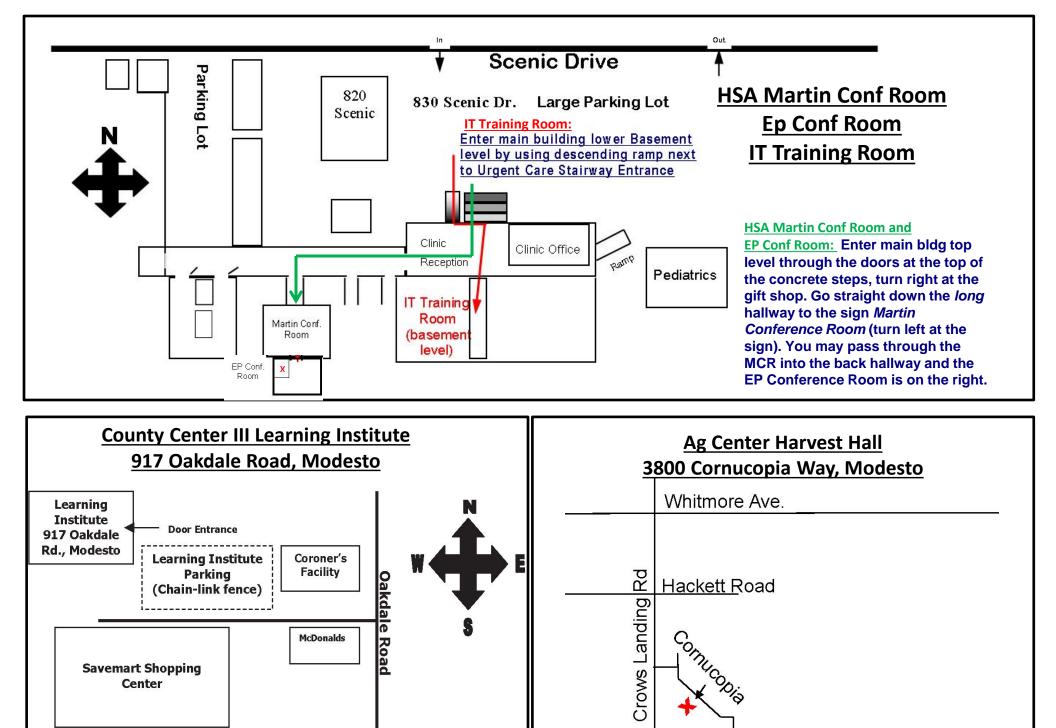

## FOR MORE INFORMATION OR TO PARTICIATE IN AN EVENT PLEASE CONTACT THE SCMRC COORDINATOR

| DATE (subject to change)  | TIME            | LOCATION (see maps)      | EVENT (invitations will be sent for each event with more information)                       |
|---------------------------|-----------------|--------------------------|---------------------------------------------------------------------------------------------|
| Monday Jan 11             | 2:30 – 4:30PM   | Weston Ranch School      | Stockton Weston Ranch High School HOSA/MRC Partnership Planning Meeting                     |
| Tuesday Jan 12            | 10 – 11:30 AM   | EP Conference Room       | Leadership Planning Meeting for Mass Care and Shelter Exercise                              |
| Tuesday Jan 19            | 5:30 PM – 7 PM  | HSA IT Training Room     | MRC Orientation & Disaster Healthcare Volunteers (DHV) System Training                      |
| Wednesday Jan 20          | 10 AM           | N/A                      | Q1 Disaster Healthcare Volunteers (DHV) System Drill                                        |
| Thursday Jan 21           | 8 AM – 4 PM     | San Francisco            | MRC Region IX Coordinators Meeting / Lake County After Action Meeting                       |
| Saturday Jan 23           | 8 AM – 2 PM     | County Center III        | "Keep Baby Safe" Program - Car Seat Inspection Event (shifts @ 3 hours each)                |
| Friday Jan 29             | 9 – 10 AM       | Marshall Elem School     | Disaster Preparedness training in Spanish/English ("2 <sup>nd</sup> Cup of Coffee" Meeting) |
| TBD week of Jan 25 – 29   | 3 – 4:30PM      | EP Conference Room       | Advisory Board Meeting                                                                      |
| Saturday Jan 30           | 11 AM – 2 PM    | CCIII Learning Institute | Winter General Meeting and Potluck                                                          |
| Tuesday Feb 2             | 5:30 PM – 7 PM  | EP Conference Room       | Leadership Planning Meeting for Strategic National Stockpile (SNS) &                        |
|                           |                 |                          | Alternate Care Site (ACS) Exercise                                                          |
| Tue Feb 2 – Thurs Feb 4   | 8AM – 12PM      | HSA Martin Conf Room     | CPR/AED Training (ASHI) with 2 Year Certification (3 training dates)                        |
| Saturday Feb 20           | 11 AM – 2 PM    | Mellis Park, Modesto     | West Modesto/King Kennedy Collaborative Health Fair                                         |
| Saturday Feb 27           | 9 AM – 1 PM     | HSA Martin Conf Room     | Q1 MRC Missions Exercise: Strategic National Stockpile (SNS) &                              |
|                           |                 |                          | Alternate Care Site (ACS) Inventory Trailer 2                                               |
| Saturday March 5          | 9 AM – 10:30 AM | HSA IT Training Room     | MRC Orientation & Disaster Healthcare Volunteers (DHV) System Training                      |
| Thurs March 31            | 9 AM - Noon     | HSA Martin Conf Room     | Hospital Staffing Tabletop Exercise                                                         |
| Wednesday April 6         | 10 AM           | N/A                      | Q2 Disaster Healthcare Volunteers (DHV) System Drill                                        |
| April 10 – 16             | N/A             | N/A                      | National Volunteer Appreciation Week                                                        |
| TBD week of Apr 18 – 22   | TBD             | EP Conference Room       | Leadership Planning Meeting for Mass Care and Shelter Exercise                              |
| TBD week of Apr 25 – 29   | 3 – 4:30PM      | EP Conference Room       | Advisory Board Meeting                                                                      |
| Tue May 3 – Thurs May 5 4 | 8AM – 12PM      | HSA Martin Conf Room     | CPR/AED Training (ASHI) with 2 Year Certification (3 training dates)                        |
| Tuesday May 3             | 5:30 PM – 7 PM  | HSA IT Training Room     | MRC Orientation & Disaster Healthcare Volunteers (DHV) System Training                      |
| Saturday May 7            | 10 AM – 2 PM    | Turlock Fairgrounds      | Turlock Unified School District RAISE Festival Disaster Preparedness Booth                  |
| Saturday May 14           | 9 AM – 9 PM     | Johansen High School     | Relay For Life Event First Aid Booth (shifts @ 4 hours each)                                |
| Saturday May 21           | 11 AM – 2 PM    | Mellis Park, Modesto     | West Modesto/King Kennedy Collaborative Health Fair                                         |
| TBD week of May 23 - 27   | 1 – 4 PM        | TBD                      | Shelter Fundamentals Training presented by American Red Cross                               |

| TBD June                 | TBD              | TBD Sacramento, CA       | Public Health Emergency Preparedness Conference                          |
|--------------------------|------------------|--------------------------|--------------------------------------------------------------------------|
| Thursday June 2          | 5:30 PM – 9 PM   | HSA Martin Conf Room     | Psychological First Aid presented by American Red Cross                  |
| TBD June                 | TBD              | TBD                      | StanCERA Pre-Retirement Seminar Recruitment Booth                        |
| TBD June                 | TBD              | Parker / Racor Modesto   | Parker / Racor Disaster Preparedness Training and Health and Safety Fair |
| Saturday June 4          | 9 AM – 1 PM      | Ag Center Harvest Hall   | Q2 MRC Missions Exercise: Care and Shelter Functional Exercise           |
| Thursday June 16         | 5:30 PM – 7 PM   | HSA Martin Conf Room     | Leadership Planning Meeting for                                          |
|                          |                  |                          | Mass Prophylaxis & Point of Dispensing (POD) Exercise                    |
| Wednesday July 6         | 10 AM            | N/A                      | Q3 Disaster Healthcare Volunteers (DHV) System Drill                     |
| Saturday July 16         | 10 – 1130 AM     | HSA IT Training Room     | MRC Orientation & Disaster Healthcare Volunteers (DHV) System Training   |
| Saturday July 23         | 11 AM – 2 PM     | CCIII Learning Institute | Summer General Meeting and Potluck                                       |
| TBD week of July 25 – 29 | 3 – 4:30PM       | EP Conference Room       | Advisory Board Meeting                                                   |
| TBD August               | 4 – 7 PM         | C. Chavez Park, Modesto  | National Night Out Disaster Preparedness Booth                           |
| Tue Aug 2 – Thurs Aug 4  | 8AM – 12PM       | HSA Martin Conf Room     | CPR/AED Training (ASHI) with 2 Year Certification (3 training dates)     |
| Saturday Aug 20          | 11 AM – 2 PM     | Mellis Park, Modesto     | West Modesto/King Kennedy Collaborative Health Fair                      |
| TBD September            | TBD              | TBD                      | September National Preparedness Month Activities                         |
| TBD September            | TBD              | HSA Martin Conf Room     | N-95 Respirator Train the Trainer                                        |
| Thursday Sept 15         | 5:30 PM – 7 PM   | HSA IT Training Room     | MRC Orientation & Disaster Healthcare Volunteers (DHV) System Training   |
| Saturday Sept 24         | 9 AM – 12 PM     | HSA Martin Conf Room     | Q3 MRC Missions Exercise: Mass Prophylaxis &                             |
|                          |                  |                          | Point of Dispensing (POD) Exercise                                       |
| TBD week of Sept 26 – 31 | TBD              | EP Conference Room       | N-95 Fit Testing of Volunteers                                           |
| TBD week of Sept 26 – 31 | TBD              | TBD                      | Community Flu Clinics Vaccination Administration Training                |
| Wed – Thurs Oct 5-6      | 10 AM            | N/A                      | Q4 "Autumn Charge" Disaster Healthcare Volunteers (DHV) System Drill     |
| TBD October              | TBD              | TBD                      | StanCERA Pre-Retirement Seminar Recruitment Booth                        |
| TBD October              | TBD              | TBD                      | Community Vaccination Clinics                                            |
| TBD October              | TBD              | Franklin Elem, Modesto   | Franklin Elementary School Health and Safety Fair                        |
| TBD week of Oct 24 – 28  | 3 – 4:30PM       | EP Conference Room       | Advisory Board Meeting                                                   |
| TBD November             | TBD              | TBD                      | Community Vaccination Clinics                                            |
| Saturday Nov 5           | 10 AM – 11:30 AM | HSA IT Training Room     | MRC Orientation & Disaster Healthcare Volunteers (DHV) System Training   |
| Tue Nov 8 – Thurs Nov 10 | 8AM – 12PM       | HSA Martin Conf Room     | CPR/AED Training (ASHI) with 2 Year Certification (3 training dates)     |
| Saturday, Nov 19         | 11 AM – 2 PM     | Mellis Park, Modesto     | West Modesto/King Kennedy Collaborative Health Fair                      |
| TBD December             | TBD              | TBD                      | Community Vaccination Clinics                                            |
| Dec TBD                  | TBD              | HSA Martin Conf Room     | Psychological First Aid presented by American Red Cross                  |
|                          |                  |                          |                                                                          |

**Scenic Drive** 